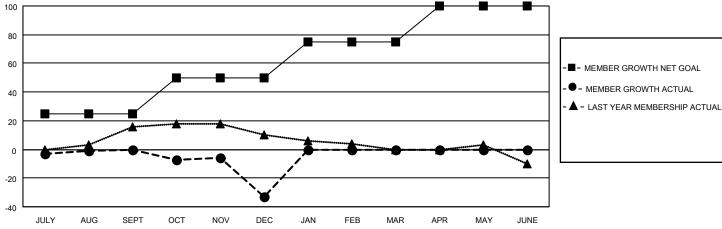

## GOALS AND ACTUAL MEMBERS CUMULATIVE

| DROPPED CLUBS: 2 |    | 19 CLUBS OF 48 ADDED 1 OR<br>MORE NEW MEMBERS | GENDER DISTRIBUTION                 |                              |  |
|------------------|----|-----------------------------------------------|-------------------------------------|------------------------------|--|
|                  |    |                                               | MALE<br>FEMALE                      | 834 (68.42%)<br>385 (31.58%) |  |
| DROPPED MEMBERS  |    |                                               | NON BINARY PREFER NOT TO ANSWE      | 0 (0.00%)                    |  |
| DECEASED         | 11 |                                               |                                     | (0.00.1)                     |  |
| CLUB CANCELLED   | 20 | CLICK HERE FOR CUMULATIVE                     | TOTAL FAMILY UNIT MEMBERS 278       |                              |  |
| OTHER            | 34 | MEMBERSHIP DATA                               |                                     |                              |  |
| TOTAL            | 65 |                                               | FAMILY MEMBERS PAYING HALF DUES 141 |                              |  |